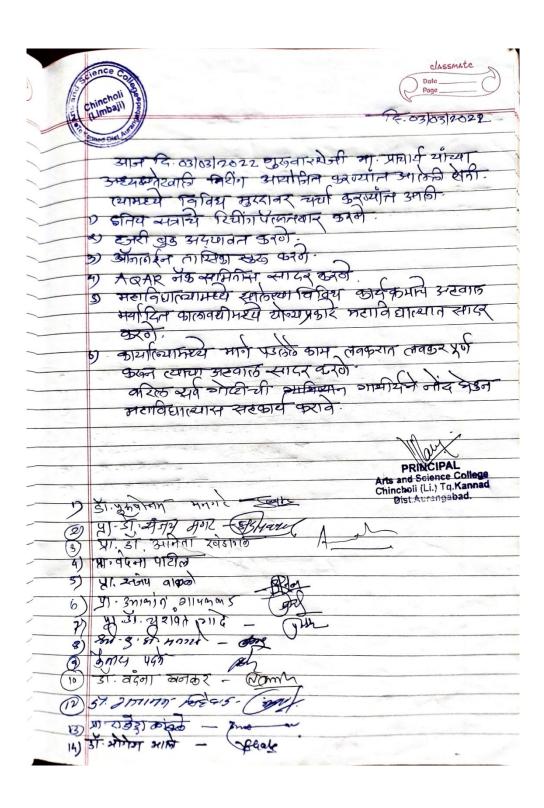

|
| 6                                       | PRINCIPAL Arts and Science College Chincholi (Li.) Tq. Kannad Dist. Aurangabad.  Dist. Au |

# Curriculum and other Activity online Meeting – 03/03/2022



The principal held meetings to check whether the course was completed or not. In the meeting, those whose syllabus is incomplete as planned, they are assured that all the syllabus will be completed in time. It was said in the meeting that every department should take various programs online as per planning.

\*\*\*\*\*\*