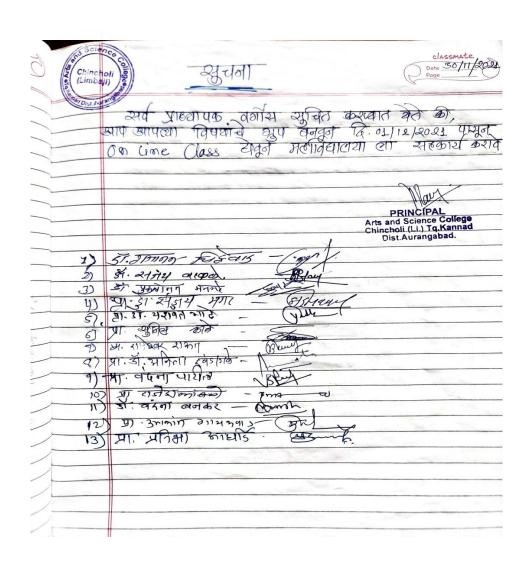

### Curriculum and other Activity Offline Meeting – 30/11/2021

The online Meeting was held on 30/11/2021 under the head of IC Principal Dr. Vikramsingh Pawar. The various topics were discussed regarding the completion of the curriculum activities, Anual Planning, Online Class, test & tutorials and other academic program as per the planning of each department.