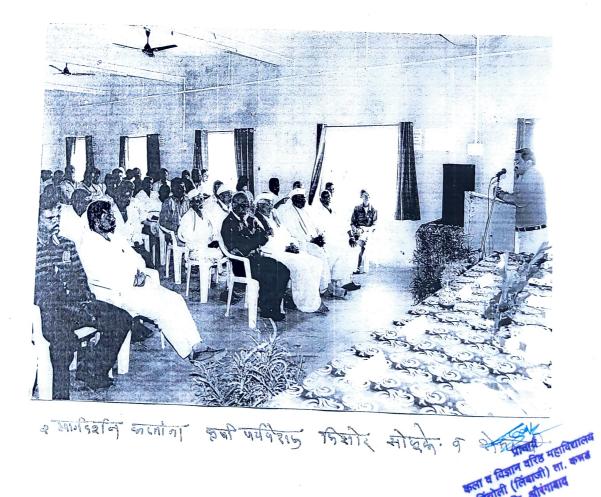

याप्रसंगी माजी पंचायत समि सदस्य शंकर वाघ, शिवाजी मनग रामदास मनगटे, कारभारी नथू पव धोंडीराम मनगटे, एकनाथ पव सोनाजी जाधव, नितीन साळुंखे, म मनगटे, पुंडलिक वाणी आदीं परिसरातील शेती गटाचे अध्य सदस्य व शेतकरी उपस्थित हो प्रास्ताविक डॉ. गजानन चिट्टेवाड य केले तर सूत्रसंचालन प्रा. पुरुषोत्तम मनगटे यांनी केले. आ प्रा. प्रतिभा आघार्डे यांनी मानले.

सदर कार्यक्रमाचे संयोजन गजानन चिट्टेवाड, समाजशास्त्र विभ प्रमुख डॉ. पुरुषोत्तम मनगटे य केले. कार्यक्रमाच्या यशस्वीतेस डॉ. योगेश भाले, डॉ.यशवंत गाढे, संजय वाकळे. डॉ. संजय म प्रा.रामेश्वर राऊत. प्रा. वंदना पार्ट प्रा. सुनील काळे, कैलास पद्मे, दिल पवार, शिवाजी हाडे, लक्ष्मण १ अनिल जंजाळ , शेषराव मुरमुडे य परिश्रम घेतले.