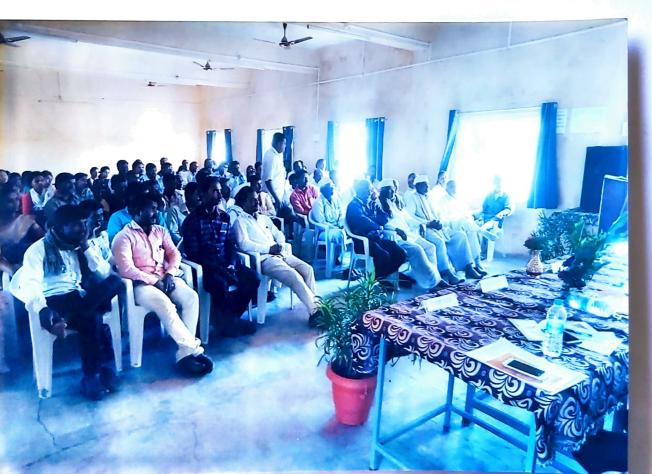

याप्रसंगी माजी पंचायत समि सदस्य शंकर वाघ, शिवाजी मनग रामदास मनगटे, कारभारी नथू पव धोंडीराम मनगटे, एकनाथ पव सोनाजी जाधव, नितीन साळुंखे, म मनगटे, पुंडलिक वाणी आदीं परिसरातील शेती गटाचे अध्य सदस्य व शेतकरी उपस्थित हो प्रास्ताविक डॉ. गजानन चिट्टेवाड य केले तर सूत्रसंचालन प्रा. पुरुषोत्तम मनगटे यांनी केले. आ प्रा. प्रतिभा आघार्डे यांनी मानले.

सदर कार्यक्रमाचे संयोजन गजानन चिट्टेवाड, समाजशास्त्र विभ प्रमुख डॉ. पुरुषोत्तम मनगटे य केले. कार्यक्रमाच्या यशस्वीतेस डॉ. योगेश भाले, डॉ.यशवंत गाढे, संजय वाकळे. डॉ. संजय म प्रा.रामेश्वर राऊत. प्रा. वंदना पार्ट प्रा. सुनील काळे, कैलास पद्मे, दिल पवार, शिवाजी हाडे, लक्ष्मण १ अनिल जंजाळ , शेषराव मुरमुडे य परिश्रम घेतले.

ग्रामीण

असल्यामुळे शेतकऱ्यांनी एकत्र येऊन गट शेतीच्या माध्यमातून शासनाच्या विविध योजनांचा लाभ घेऊन गट शेतीला प्रोत्साहन द्यावे. प्रास्ताविक डॉ. अनिता खंडागळे यांनी केले.

व्यासपीठावर प्राचार्य विक्रमसिंह पवार व मिलिंद काळे यांची प्रमुख उपस्थिती होती. सूत्रसंचालन प्रा. सुनील काळे यांनी, तर आभार प्रा. रामेश्वर राऊत यांनी मानले. कार्यक्रमाचे संयोजन अंतर्गत गुणवत्ता हमी कक्षाचे सदस्य डॉ. पुरुषोत्तम मनगटे, डॉ. गजानन चित्तेवाड यांनी केले. याप्रसंगी कृषी विभागाचे पर्यवेक्षक बी.वाय. पवार, कृषी सहायक शिरसाठ, एस.एस. अंभोरे, यू.के. कोर, एस.आर. देवरे, डॉ. योगेश भाले, डॉ. संजय मगर, 'डॉ. संजय वाकळे, डॉ.यशवंत गाढे, डॉ.वंदना बनकर, प्रा. प्रतिभा आधार्डे, प्रा.वंदना पाटील, अनिल जंजाळ, कैलास पद्मे, शिवाजी हाडे, लक्ष्मण मोरे, दिलीप पवार, शेषराव मुरमुडे आदींसह परिसरातील शेतकरी उपस्थित होते.