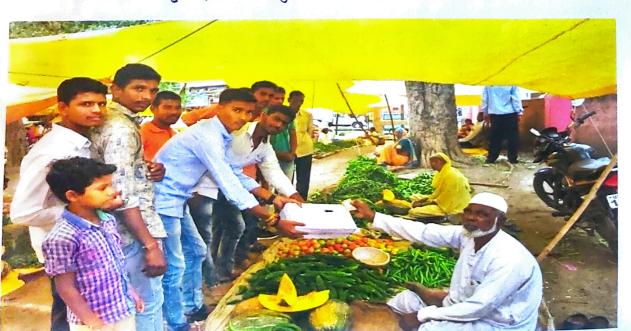

4) The Practice:- Our students are the future citizens of the country. We want them to be sensitive towards humans and understand their duty towards the country. Understanding the various problems faced by the country, make an excellent effort to save the country. Keeping this objective in front, the college started this initiative through NSS. Under which a rally was organized to help people and animals who have been harmed by the devastating floods in Kerala. In which the students visited the villages and markets of the campus and collected the relief fund with the help of the people. This accumulated amount was deposited in the Kerala Flood Relief Fund. The students performed their duty towards their country with great enthusiasm.

केरळ पुरग्रस्तासाठी निधी संकलन करण्यासाठी ची रॉली

केरळ पुरग्रस्तासाठी निधी संकलन करण्यासाठी ची रॉली

प्रत्येक्ष केरळ पुरग्रस्तांसाठी निधी संकलीत करतांना विद्यार्थी व रा.से.यो. कार्यक्रमाधिकारी डॉ. गजानन चिट्टेवाड, कन्नड तालुका गट समन्वयक डॉ. उमाकांत गायकवाड.