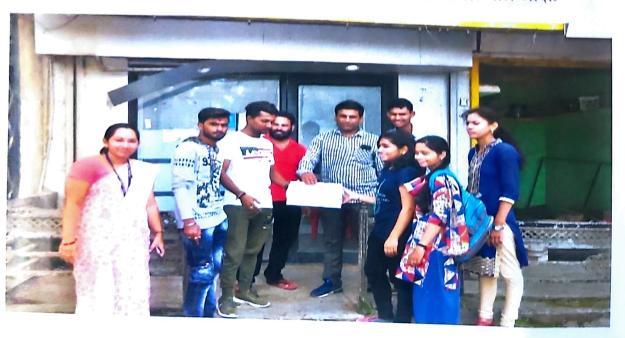

4) The Practice:- Our students are the future citizens of the country. We want them to be sensitive towards humans and understand their duty towards the country. Understanding the various problems faced by the country, make an excellent effort to save the country. Keeping this objective in front, the college started this initiative through NSS. Under which a rally was organized to help people and animals who have been harmed by the devastating floods in Kerala. In which the students visited the villages and markets of the campus and collected the relief fund with the help of the people. This accumulated amount was deposited in the Kerala Flood Relief Fund. The students performed their duty towards their country with great enthusiasm.

पुरक्रमलाजी घडन निधी संकलित करतांना विद्याधी व डॉ.योगेश भाले,प्रा.समेश्वर राऊत डॉ.संजय पपर डॉ.पी.बी.पनपटे

पुरग्रस्तासाठी निधी संकलीत करतांना स्वंयसेवक व डॉ. पुरषोत्तम मनगटे प्रा.प्रतिभा आघार्ड डॉ. संजय मगर डॉ. उमाकांत गायकवाड डॉ. अनिता खंडागळे डॉ.योगेश भाले आदी.