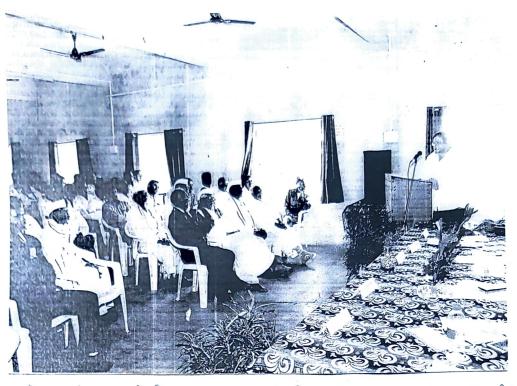

चिंचोली-लिंबाजी (ता. कन्नड) : कला व विज्ञान महाविद्यालयात भूजल व्यवस्थापनविषयक शिबिर समारोपप्रसंगी बोलताना डॉ. प्रबोध चव्हाण.

चिंचोली-लिंबाजी (ता. कत्रड) येथील कला व विज्ञान महाविद्यालयात आयोजित दोनदिवसीय भूजल व्यवस्थापन

मार्गदर्शन शिबिराचा समारोप बुधवारी (ता. १९) झाला. या कार्यक्रमाच्या अध्यक्षस्थानी डॉ. टी. पी. पाटील .होते. यावेळी मिलिंद काळे, कृषी सहायक संदीप शिरसाट, प्राचार्य विक्रमसिंह पवार, प्रा. रामेश्वर राकत, प्रा. डॉ. उमाकांत गायकवाड, प्रा. डॉ. योगेश माले, प्रा. डॉ. अनिता खंडागळे, प्रा. डॉ. पुरुषोत्तम मनगटे, प्रा. वंदना पाटील, प्रा. डॉ. गजानन चिट्टेवांड, प्रा. डॉ. संजय मगर, प्रा. डॉ. संजय वाकळे, प्रा. डॉ. यशवंत गाढे, प्रा. प्रतिभा आघाडे, प्रा. राहुल मोरे, अजिनाथ मनगटे, अनिल जंजाळ, कैलास पदमे, शिवाजी हाडे, दिलीप पवार, लक्ष्मण मोरे आदींसह विद्यार्थी उपस्थित होते.

### लोकमत न्यूज नेटवर्क

चिंचोली लिंबाजी : शासनातर्फे शेतकऱ्यांसाठी विविध योजना राबविल्या जात आहे, या योजनांचा जास्तीत जास्त शेतकऱ्यांनी लाभ ध्यावा, असे आवाहन उपविभागीय कृषी अधिकारी पी. आर. चव्हाण यांनी केले.

डॉ. बाबासाहेब आंबेडकर मराठवाडा विद्यापीठ औरंगाबाद व धारेश्वर शिक्षण संस्था संचालित कला व विज्ञान महाविद्यालय यांच्या संयुक्त विद्यमाने अंतर्गत गुणवत्ता हमी कक्षाद्वारे आयोजित दोनदिवसीय भूजल व्यवस्थापन विशेषक प्रशिक्षण शिबिराच्या समारोपप्रसंगी प्रमुख मार्गदर्शक म्हणून ते बोलत होते.

या कार्यक्रमाच्या अध्यक्षस्थानी धारेश्वर शिक्षण संस्थेचे संस्थापक सेवानिवृत्त शिक्षणाधिकारी डॉ. टी.पी. पाटील हे होते. त्यांनी सांगितले की, आज शेतीचे क्षेत्र कमी होत भूजल व्यवस्थापन प्रशिक्षण शिबिराच्या समारोपप्रसंगी मार्गदर्शन करताना उपविभागीय कृषी अधिकारी पी. आर. चव्हाण. सोबत डॉ. टी. पी. पाटील.