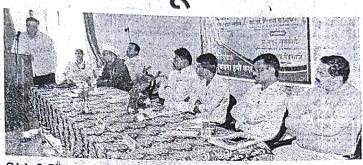

चिंचोली-लिंबाजी (ता. कन्नड) : कला व विज्ञान महाविद्यालयात भूजल व्यवस्थापनविषयक शिबिर समारोपप्रसंगी बोलताना डॉ. प्रबोध चव्हाण.

चिंचोली-लिंबाजी (ता. कत्रड) येथील कला व विज्ञान महाविद्यालयात आयोजित दोनदिवसीय भूजल व्यवस्थापन

मार्गदर्शन शिबिराचा समारोप बुधवारी (ता. १९) झाला. या कार्यक्रमाच्या अध्यक्षस्थानी डॉ. टी. पी. पाटील .होते. यावेळी मिलिंद काळे, कृषी सहायक संदीप शिरसाट, प्राचार्य विक्रमसिंह पवार, प्रा. रामेश्वर राकत, प्रा. डॉ. उमाकांत गायकवाड, प्रा. डॉ. योगेश माले, प्रा. डॉ. अनिता खंडागळे, प्रा. डॉ. पुरुषोत्तम मनगटे, प्रा. वंदना पाटील, प्रा. डॉ. गजानन चिट्टेवांड, प्रा. डॉ. संजय मगर, प्रा. डॉ. संजय वाकळे, प्रा. डॉ. यशवंत गाढे, प्रा. प्रतिभा आघाडे, प्रा. राहुल मोरे, अजिनाथ मनगटे, अनिल जंजाळ, कैलास पदमे, शिवाजी हाडे, दिलीप पवार, लक्ष्मण मोरे आदींसह विद्यार्थी उपस्थित होते.

### लोकमत न्यूज नेटवर्क

चिंचोली लिंबाजी : शासनातर्फे शेतकऱ्यांसाठी विविध योजना राबविल्या जात आहे, या योजनांचा जास्तीत जास्त शेतकऱ्यांनी लाभ ध्यावा, असे आवाहन उपविभागीय कृषी अधिकारी पी. आर. चव्हाण यांनी केले.

डॉ. बाबासाहेब आंबेडकर मराठवाडा विद्यापीठ औरंगाबाद व धारेश्वर शिक्षण संस्था संचालित कला व विज्ञान महाविद्यालय यांच्या संयुक्त विद्यमाने अंतर्गत गुणवत्ता हमी कक्षाद्वारे आयोजित दोनदिवसीय भूजल व्यवस्थापन विशेषक प्रशिक्षण शिबिराच्या समारोपप्रसंगी प्रमुख मार्गदर्शक म्हणून ते बोलत होते.

या कार्यक्रमाच्या अध्यक्षस्थानी धारेश्वर शिक्षण संस्थेचे संस्थापक सेवानिवृत्त शिक्षणाधिकारी डॉ. टी.पी. पाटील हे होते. त्यांनी सांगितले की, आज शेतीचे क्षेत्र कमी होत भूजल व्यवस्थापन प्रशिक्षण शिबिराच्या समारोपप्रसंगी मार्गदर्शन करताना उपविभागीय कृषी अधिकारी पी. आर. चव्हाण. सोबत डॉ. टी. पी. पाटील.