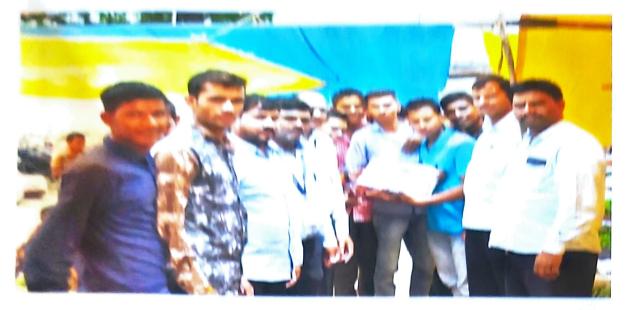

4) The Practice:- Our students are the future citizens of the country. We want them to be sensitive towards humans and understand their duty towards the country. Understanding the various problems faced by the country, make an excellent effort to save the country. Keeping this objective in front, the college started this initiative through NSS. Under which a rally was organized to help people and animals who have been harmed by the devastating floods in Kerala. In which the students visited the villages and markets of the campus and collected the relief fund with the help of the people. This accumulated amount was deposited in the Kerala Flood Relief Fund. The students performed their duty towards their country with great enthusiasm.

केरळ पुरग्रस्तासाठी निधी संकलन करण्यासाठी ची रॉली

केरळ पुरग्रस्तासाठी निधी संकलन करण्यासाठी ची रॉली

प्रत्येक्ष केरळ पुरग्रस्तांसाठी निधी संकलीत करतांना विद्यार्थी व रा.से.यो. कार्यक्रमाधिकारी डॉ. गजानन चिट्टेवाड, कन्नड तालुका गट समन्वयक डॉ. उमाकांत गायकवाड.