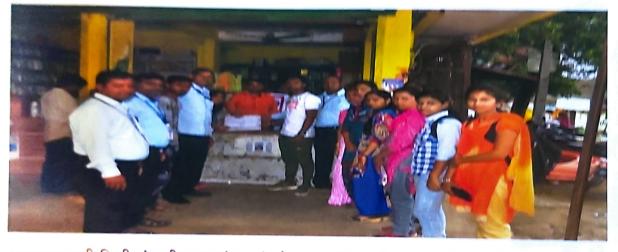

4) The Practice:- Our students are the future citizens of the country. We want them to be sensitive towards humans and understand their duty towards the country. Understanding the various problems faced by the country, make an excellent effort to save the country. Keeping this objective in front, the college started this initiative through NSS. Under which a rally was organized to help people and animals who have been harmed by the devastating floods in Kerala. In which the students visited the villages and markets of the campus and collected the relief fund with the help of the people. This accumulated amount was deposited in the Kerala Flood Relief Fund. The students performed their duty towards their country with great enthusiasm.

की ताकल्पांता मार्गावीन जलांता डा. री. पी. पाटीन (निवत हि) आगापिवाली)

केरळ येथील पुरग्रस्तासाठी मदत देतांना प्राचार्य डॉ.विक्रमसिंह पावार, रा.से.यो.कार्यक्रमाधिकारी डॉ.गजानन चिट्टेवाड, डॉ. अनिता खंडागळे, डॉ.पुरुषोत्तम मनगटे डॉ.संजय मगर, डॉ. उमाकांत गायकवाड प्रा. प्रतिभा आघार्डे प्रा. वंदना पाटील डॉ. संजय वाकळे प्रा. रामेश्वर राऊत