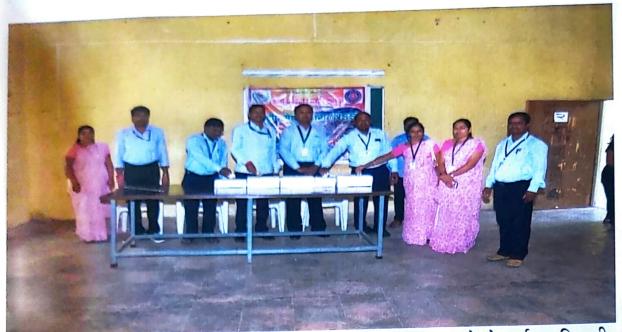

की ताकल्पांता मार्गावीन जलांता डा. री. पी. पाटीन (निवत हि) आगापिवाली)

केरळ येथील पुरग्रस्तासाठी मदत देतांना प्राचार्य डॉ.विक्रमसिंह पावार, रा.से.यो.कार्यक्रमाधिकारी डॉ.गजानन चिट्टेवाड, डॉ. अनिता खंडागळे, डॉ.पुरुषोत्तम मनगटे डॉ.संजय मगर, डॉ. उमाकांत गायकवाड प्रा. प्रतिभा आघार्डे प्रा. वंदना पाटील डॉ. संजय वाकळे प्रा. रामेश्वर राऊत

केरळ पुरग्रस्तासाठी निधी संकलन करण्यासाठी ची रॉली

केरळ पुरग्रस्तासाठी निधी संकलन करण्यासाठी ची रॉली

प्रत्येक्ष केरळ पुरग्रस्तांसाठी निधी संकलीत करतांना विद्यार्थी व रा.से.यो. कार्यक्रमाधिकारी डॉ. गजानन चिट्टेवाड, कन्नड तालुका गट समन्वयक डॉ. उमाकांत गायकवाड.

पुरक्रमलाजी घडन निधी संकलित करतांना विद्याधी व डॉ.योगेश भाले,प्रा.समेश्वर राऊत डॉ.संजय पपर डॉ.पी.बी.पनपटे

पुरग्रस्तासाठी निधी संकलीत करतांना स्वंयसेवक व डॉ. पुरषोत्तम मनगटे प्रा.प्रतिभा आघार्ड डॉ. संजय मगर डॉ. उमाकांत गायकवाड डॉ. अनिता खंडागळे डॉ.योगेश भाले आदी.