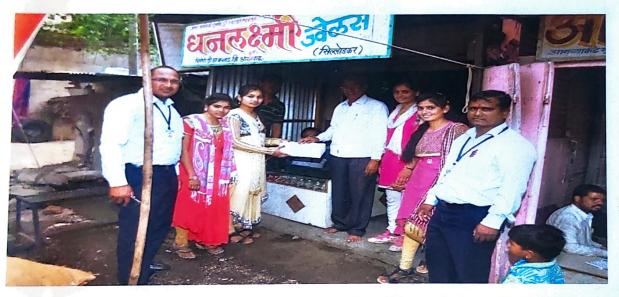

4) The Practice:- Our students are the future citizens of the country. We want them to be sensitive towards humans and understand their duty towards the country. Understanding the various problems faced by the country, make an excellent effort to save the country. Keeping this objective in front, the college started this initiative through NSS. Under which a rally was organized to help people and animals who have been harmed by the devastating floods in Kerala. In which the students visited the villages and markets of the campus and collected the relief fund with the help of the people. This accumulated amount was deposited in the Kerala Flood Relief Fund. The students performed their duty towards their country with great enthusiasm.

की ताकल्पांता मार्गावीन जलांता डा. री. पी. पाटीन (निवत हि) आगापिवाली)

केरळ येथील पुरग्रस्तासाठी मदत देतांना प्राचार्य डॉ.विक्रमसिंह पावार, रा.से.यो.कार्यक्रमाधिकारी डॉ.गजानन चिट्टेवाड, डॉ. अनिता खंडागळे, डॉ.पुरुषोत्तम मनगटे डॉ.संजय मगर, डॉ. उमाकांत गायकवाड प्रा. प्रतिभा आघार्डे प्रा. वंदना पाटील डॉ. संजय वाकळे प्रा. रामेश्वर राऊत