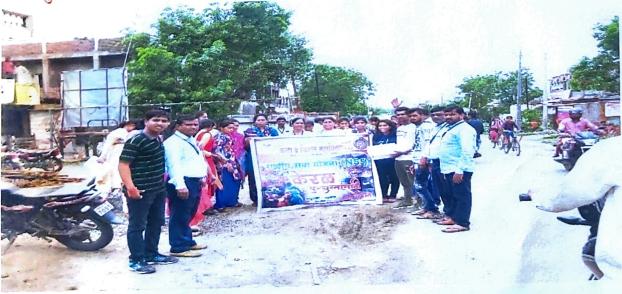

#### 1) Title of the practice:- Kerala flood Collection

- 2) Goals:-
- 1) Alerting students about national emergency
- 2) Encouraging to find a solution to the national problem
- 3) Protect humanity

3) Context:- The aim of the college is to cooperate in building a strong society. Under this, he awakens the college students about the various incidents going on in the country, society and the world; so that they remain sensitive towards human beings. He should know his duty towards the country, towards humanity. Keeping this only objective in front, the college started this initiative to help the flood victims of Kerala.

4) The Practice:- Our students are the future citizens of the country. We want them to be sensitive towards humans and understand their duty towards the country. Understanding the various problems faced by the country, make an excellent effort to save the country. Keeping this objective in front, the college started this initiative through NSS. Under which a rally was organized to help people and animals who have been harmed by the devastating floods in Kerala. In which the students visited the villages and markets of the campus and collected the relief fund with the help of the people. This accumulated amount was deposited in the Kerala Flood Relief Fund. The students performed their duty towards their country with great enthusiasm.

केरळ पुरग्रस्तासाठी निधी संकलन करण्यासाठी ची रॉली

केरळ पुरग्रस्तासाठी निधी संकलन करण्यासाठी ची रॉली

प्रत्येक्ष केरळ पुरग्रस्तांसाठी निधी संकलीत करतांना विद्यार्थी व रा.से.यो. कार्यक्रमाधिकारी डॉ. गजानन चिट्टेवाड, कन्नड तालुका गट समन्वयक डॉ. उमाकांत गायकवाड.