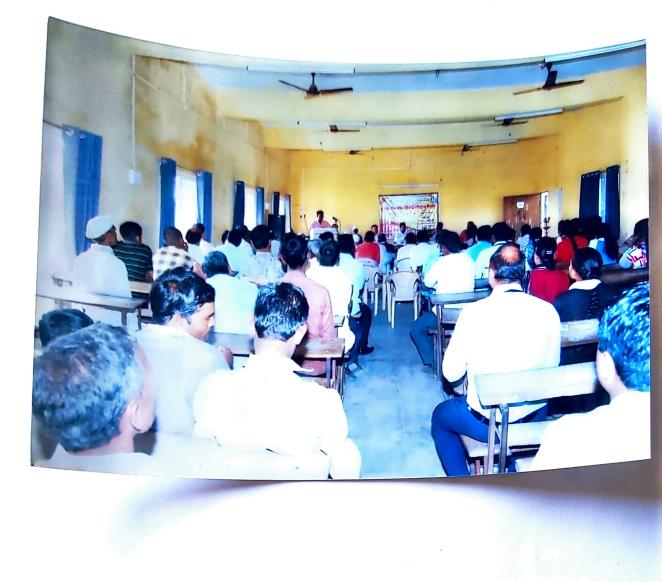

### लोकमत न्यूज नेटवर्क

चिंचोली लिंबाजी : शासनातर्फे शेतकऱ्यांसाठी विविध योजना राबविल्या जात आहे, या योजनांचा जास्तीत जास्त शेतकऱ्यांनी लाभ ध्यावा, असे आवाहन उपविभागीय कृषी अधिकारी पी. आर. चव्हाण यांनी केले.

डॉ. बाबासाहेब आंबेडकर मराठवाडा विद्यापीठ औरंगाबाद व धारेश्वर शिक्षण संस्था संचालित कला व विज्ञान महाविद्यालय यांच्या संयुक्त विद्यमाने अंतर्गत गुणवत्ता हमी कक्षाद्वारे आयोजित दोनदिवसीय भूजल व्यवस्थापन विशेषक प्रशिक्षण शिबिराच्या समारोपप्रसंगी प्रमुख मार्गदर्शक म्हणून ते बोलत होते.

या कार्यक्रमाच्या अध्यक्षस्थानी धारेश्वर शिक्षण संस्थेचे संस्थापक सेवानिवृत्त शिक्षणाधिकारी डॉ. टी.पी. पाटील हे होते. त्यांनी सांगितले की, आज शेतीचे क्षेत्र कमी होत भूजल व्यवस्थापन प्रशिक्षण शिबिराच्या समारोपप्रसंगी मार्गदर्शन करताना उपविभागीय कृषी अधिकारी पी. आर. चव्हाण. सोबत डॉ. टी. पी. पाटील.

ग्रामीण

असल्यामुळे शेतकऱ्यांनी एकत्र येऊन गट शेतीच्या माध्यमातून शासनाच्या विविध योजनांचा लाभ घेऊन गट शेतीला प्रोत्साहन द्यावे. प्रास्ताविक डॉ. अनिता खंडागळे यांनी केले.

व्यासपीठावर प्राचार्य विक्रमसिंह पवार व मिलिंद काळे यांची प्रमुख उपस्थिती होती. सूत्रसंचालन प्रा. सुनील काळे यांनी, तर आभार प्रा. रामेश्वर राऊत यांनी मानले. कार्यक्रमाचे संयोजन अंतर्गत गुणवत्ता हमी कक्षाचे सदस्य डॉ. पुरुषोत्तम मनगटे, डॉ. गजानन चित्तेवाड यांनी केले. याप्रसंगी कृषी विभागाचे पर्यवेक्षक बी.वाय. पवार, कृषी सहायक शिरसाठ, एस.एस. अंभोरे, यू.के. कोर, एस.आर. देवरे, डॉ. योगेश भाले, डॉ. संजय मगर, 'डॉ. संजय वाकळे, डॉ.यशवंत गाढे, डॉ.वंदना बनकर, प्रा. प्रतिभा आधार्डे, प्रा.वंदना पाटील, अनिल जंजाळ, कैलास पद्मे, शिवाजी हाडे, लक्ष्मण मोरे, दिलीप पवार, शेषराव मुरमुडे आदींसह परिसरातील शेतकरी उपस्थित होते.