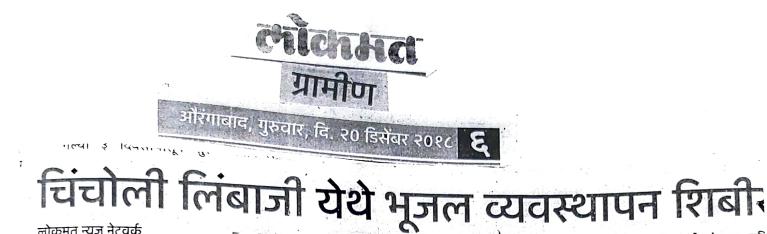

चिचोली लिंबाजी : डॉ. बाबासाहेब आंबेडकर मराठवाडा विद्यापीठ औरंगाबाद व धारेश्वर शिक्षण संस्था कला. व संचलित विज्ञान महाविद्यालय चिंचोली लिंबाजी यांच्या संयुक्त विद्यमाने गुणवत्ता हमी कक्षाद्वारे शेतकऱ्यांसाठी भूजल व्यवस्थापन दोनदिवसीय शिबिराचे आयोजन करण्यात आले होते.

लोकमत न्यूज नेटवर्क

• शिबिराचे उद्घाटन विद्यापीठाच्या बहिःशाल विभागाचे संचालक डॉ. कैलास पाथ्रीकर यांच्या हस्ते करण्यात आले. अध्यक्षस्थानी धारेश्वर शिक्षण संस्थेचे संस्थापक माजी शिक्षणाधिकारी डॉ. टी.पी. पाटील होते. प्रमुख मार्गदर्शक म्हणून विद्यापीठाच्या भूगोल विभागाचे विभाग प्रमुख डॉ. सूर्यवंशी ेमदन, कासुरे, कृषी पर्यवेक्षक किशोर साळ्खे, प्राचार्य डॉ. विक्रमसिंह पवार, -मंडळ कृषी अधिकारी राहुल माने

चिंचोली लिबाजी येथील कला व विज्ञान महाविद्यालयात दोनदिवसीय भूजल व्यवस्थापनविषयक प्रशिक्षण शिबिरात मार्गदर्शन करताना डॉ. टी. पी. पाटील, डॉ. कैलास पाथ्रीकर, डॉ. मदन सूर्यवंशी आदी.

यांची प्रमुख उपस्थिती होती. याप्रसंगी डॉ. कैलास पाथीकर यांनी सांगितले की, भविष्यात पाणीटंचाई निवारणासाठी भुजल व्यवस्थापनाची गरज आहे.

डॉ. टी.पी. पारील यांनी जलव्यवस्थापन ही काळाची गरज असन त्यासाठी सर्व शेतकऱ्यांनी गट शेती करण्यासाठी एकत्र येण्याची

आवश्यकता असल्याचे सांगितले. डॉ. मुदन सूर्यवंशी, कृषी पर्यवेक्षक साळुंखे यांनी भूजल व्यवस्थापनाचे फायदे व शासनाच्या विविध योजना • याची विस्तृत माहिती सांगितली. दुपारच्या सत्रात कृषि पर्यवेक्षक संदीप आपल्या अध्यक्षीय समारोपात भू- "पवार, कृषी सहायक , एस एस शिरसाठ, कोर, देवरे यांनी कृषी विभागाच्या विविध योजनांची माहिती दिली.