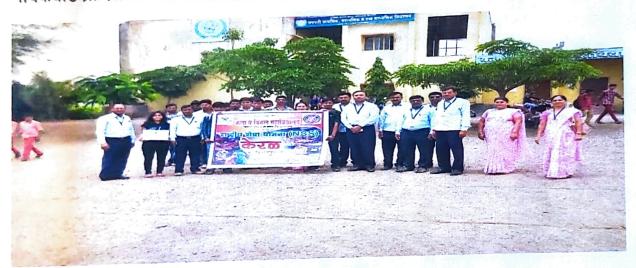

चिचोली लिंबाजी : डॉ. बाबासाहेब आंबेडकर मराठवाडा विद्यापीठ औरंगाबाद व धारेश्वर शिक्षण संस्था कला. व संचलित विज्ञान महाविद्यालय चिंचोली लिंबाजी यांच्या संयुक्त विद्यमाने गुणवत्ता हमी कक्षाद्वारे शेतकऱ्यांसाठी भूजल व्यवस्थापन दोनदिवसीय शिबिराचे आयोजन करण्यात आले होते.

लोकमत न्यूज नेटवर्क

• शिबिराचे उद्घाटन विद्यापीठाच्या बहिःशाल विभागाचे संचालक डॉ. कैलास पाथ्रीकर यांच्या हस्ते करण्यात आले. अध्यक्षस्थानी धारेश्वर शिक्षण संस्थेचे संस्थापक माजी शिक्षणाधिकारी डॉ. टी.पी. पाटील होते. प्रमुख मार्गदर्शक म्हणून विद्यापीठाच्या भूगोल विभागाचे विभाग प्रमुख डॉ. सूर्यवंशी ेमदन, कासुरे, कृषी पर्यवेक्षक किशोर साळ्खे, प्राचार्य डॉ. विक्रमसिंह पवार, -मंडळ कृषी अधिकारी राहुल माने

चिंचोली लिबाजी येथील कला व विज्ञान महाविद्यालयात दोनदिवसीय भूजल व्यवस्थापनविषयक प्रशिक्षण शिबिरात मार्गदर्शन करताना डॉ. टी. पी. पाटील, डॉ. कैलास पाथ्रीकर, डॉ. मदन सूर्यवंशी आदी.

यांची प्रमुख उपस्थिती होती. याप्रसंगी डॉ. कैलास पाथीकर यांनी सांगितले की, भविष्यात पाणीटंचाई निवारणासाठी भुजल व्यवस्थापनाची गरज आहे.