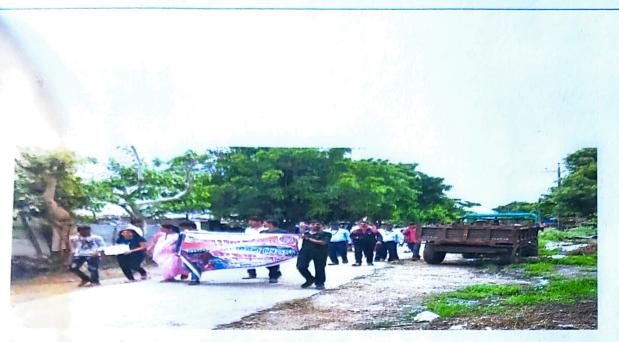

4) The Practice:- Our students are the future citizens of the country. We want them to be sensitive towards humans and understand their duty towards the country. Understanding the various problems faced by the country, make an excellent effort to save the country. Keeping this objective in front, the college started this initiative through NSS. Under which a rally was organized to help people and animals who have been harmed by the devastating floods in Kerala. In which the students visited the villages and markets of the campus and collected the relief fund with the help of the people. This accumulated amount was deposited in the Kerala Flood Relief Fund. The students performed their duty towards their country with great enthusiasm.

केरळ पुरग्रस्तासाठी निधी संकलन करण्यासाठी ची रॉली

केरळ पुरग्रस्तासाठी निधी संकलन करण्यासाठी ची रॉली

प्रत्येक्ष केरळ पुरग्रस्तांसाठी निधी संकलीत करतांना विद्यार्थी व रा.से.यो. कार्यक्रमाधिकारी डॉ. गजानन चिट्टेवाड, कन्नड तालुका गट समन्वयक डॉ. उमाकांत गायकवाड.