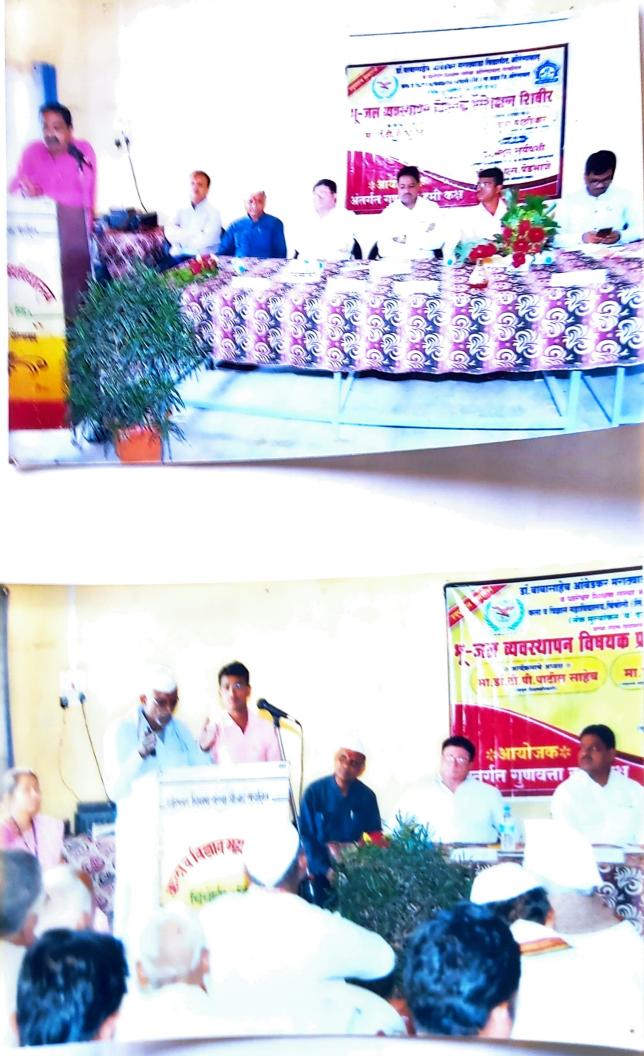

लोकमत न्यूज नेटवर्क

• शिबिराचे उद्घाटन विद्यापीठाच्या बहिःशाल विभागाचे संचालक डॉ. कैलास पाथ्रीकर यांच्या हस्ते करण्यात आले. अध्यक्षस्थानी धारेश्वर शिक्षण संस्थेचे संस्थापक माजी शिक्षणाधिकारी डॉ. टी.पी. पाटील होते. प्रमुख मार्गदर्शक म्हणून विद्यापीठाच्या भूगोल विभागाचे विभाग प्रमुख डॉ. सूर्यवंशी ेमदन, कासुरे, कृषी पर्यवेक्षक किशोर साळ्खे, प्राचार्य डॉ. विक्रमसिंह पवार, -मंडळ कृषी अधिकारी राहुल माने

चिंचोली लिबाजी येथील कला व विज्ञान महाविद्यालयात दोनदिवसीय भूजल व्यवस्थापनविषयक प्रशिक्षण शिबिरात मार्गदर्शन करताना डॉ. टी. पी. पाटील, डॉ. कैलास पाथ्रीकर, डॉ. मदन सूर्यवंशी आदी.

यांची प्रमुख उपस्थिती होती. याप्रसंगी डॉ. कैलास पाथीकर यांनी सांगितले की, भविष्यात पाणीटंचाई निवारणासाठी भुजल व्यवस्थापनाची गरज आहे.

डॉ. टी.पी. पारील यांनी जलव्यवस्थापन ही काळाची गरज असन त्यासाठी सर्व शेतकऱ्यांनी गट शेती करण्यासाठी एकत्र येण्याची

आवश्यकता असल्याचे सांगितले. डॉ. मुदन सूर्यवंशी, कृषी पर्यवेक्षक साळुंखे यांनी भूजल व्यवस्थापनाचे फायदे व शासनाच्या विविध योजना • याची विस्तृत माहिती सांगितली. दुपारच्या सत्रात कृषि पर्यवेक्षक संदीप आपल्या अध्यक्षीय समारोपात भू- "पवार, कृषी सहायक , एस एस शिरसाठ, कोर, देवरे यांनी कृषी विभागाच्या विविध योजनांची माहिती दिली.