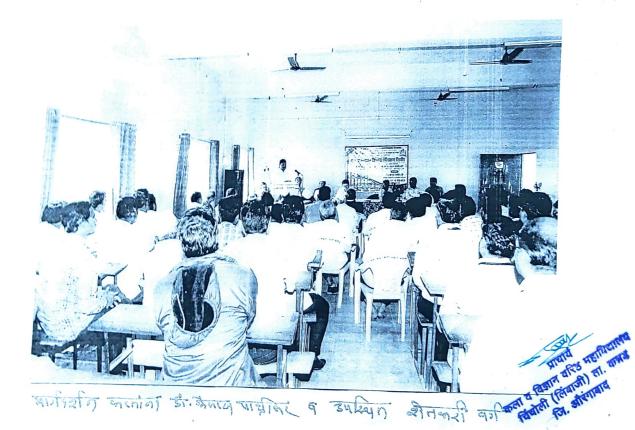

चिचोली लिंबाजी : डॉ. बाबासाहेब आंबेडकर मराठवाडा विद्यापीठ औरंगाबाद व धारेश्वर शिक्षण संस्था कला. व संचलित विज्ञान महाविद्यालय चिंचोली लिंबाजी यांच्या संयुक्त विद्यमाने गुणवत्ता हमी कक्षाद्वारे शेतकऱ्यांसाठी भूजल व्यवस्थापन दोनदिवसीय शिबिराचे आयोजन करण्यात आले होते.

लोकमत न्यूज नेटवर्क

• शिबिराचे उद्घाटन विद्यापीठाच्या बहिःशाल विभागाचे संचालक डॉ. कैलास पाथ्रीकर यांच्या हस्ते करण्यात आले. अध्यक्षस्थानी धारेश्वर शिक्षण संस्थेचे संस्थापक माजी शिक्षणाधिकारी डॉ. टी.पी. पाटील होते. प्रमुख मार्गदर्शक म्हणून विद्यापीठाच्या भूगोल विभागाचे विभाग प्रमुख डॉ. सूर्यवंशी ेमदन, कासुरे, कृषी पर्यवेक्षक किशोर साळ्खे, प्राचार्य डॉ. विक्रमसिंह पवार, -मंडळ कृषी अधिकारी राहुल माने

चिंचोली लिबाजी येथील कला व विज्ञान महाविद्यालयात दोनदिवसीय भूजल व्यवस्थापनविषयक प्रशिक्षण शिबिरात मार्गदर्शन करताना डॉ. टी. पी. पाटील, डॉ. कैलास पाथ्रीकर, डॉ. मदन सूर्यवंशी आदी.

यांची प्रमुख उपस्थिती होती. याप्रसंगी डॉ. कैलास पाथीकर यांनी सांगितले की, भविष्यात पाणीटंचाई निवारणासाठी भुजल व्यवस्थापनाची गरज आहे.

डॉ. टी.पी. पारील यांनी जलव्यवस्थापन ही काळाची गरज असन त्यासाठी सर्व शेतकऱ्यांनी गट शेती करण्यासाठी एकत्र येण्याची

आवश्यकता असल्याचे सांगितले. डॉ. मुदन सूर्यवंशी, कृषी पर्यवेक्षक साळुंखे यांनी भूजल व्यवस्थापनाचे फायदे व शासनाच्या विविध योजना • याची विस्तृत माहिती सांगितली. दुपारच्या सत्रात कृषि पर्यवेक्षक संदीप आपल्या अध्यक्षीय समारोपात भू- "पवार, कृषी सहायक , एस एस शिरसाठ, कोर, देवरे यांनी कृषी विभागाच्या विविध योजनांची माहिती दिली.