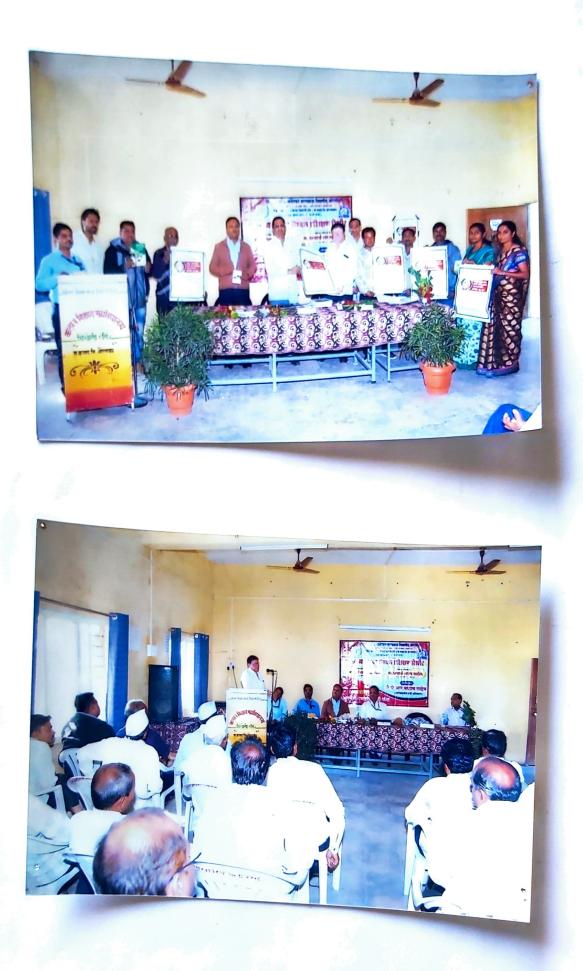

चिचोली लिंबाजी : डॉ. बाबासाहेब आंबेडकर मराठवाडा विद्यापीठ औरंगाबाद व धारेश्वर शिक्षण संस्था कला. व संचलित विज्ञान महाविद्यालय चिंचोली लिंबाजी यांच्या संयुक्त विद्यमाने गुणवत्ता हमी कक्षाद्वारे शेतकऱ्यांसाठी भूजल व्यवस्थापन दोनदिवसीय शिबिराचे आयोजन करण्यात आले होते.

लोकमत न्यूज नेटवर्क

• शिबिराचे उद्घाटन विद्यापीठाच्या बहिःशाल विभागाचे संचालक डॉ. कैलास पाथ्रीकर यांच्या हस्ते करण्यात आले. अध्यक्षस्थानी धारेश्वर शिक्षण संस्थेचे संस्थापक माजी शिक्षणाधिकारी डॉ. टी.पी. पाटील होते. प्रमुख मार्गदर्शक म्हणून विद्यापीठाच्या भूगोल विभागाचे विभाग प्रमुख डॉ. सूर्यवंशी ेमदन, कासुरे, कृषी पर्यवेक्षक किशोर साळ्खे, प्राचार्य डॉ. विक्रमसिंह पवार, -मंडळ कृषी अधिकारी राहुल माने

चिंचोली लिबाजी येथील कला व विज्ञान महाविद्यालयात दोनदिवसीय भूजल व्यवस्थापनविषयक प्रशिक्षण शिबिरात मार्गदर्शन करताना डॉ. टी. पी. पाटील, डॉ. कैलास पाथ्रीकर, डॉ. मदन सूर्यवंशी आदी.

यांची प्रमुख उपस्थिती होती. याप्रसंगी डॉ. कैलास पाथीकर यांनी सांगितले की, भविष्यात पाणीटंचाई निवारणासाठी भुजल व्यवस्थापनाची गरज आहे.

मार्गदर्शन शिबिराचा समारोप बुधवारी (ता. १९) झाला. या कार्यक्रमाच्या अध्यक्षस्थानी डॉ. टी. पी. पाटील .होते. यावेळी मिलिंद काळे, कृषी सहायक संदीप शिरसाट, प्राचार्य विक्रमसिंह पवार, प्रा. रामेश्वर राकत, प्रा. डॉ. उमाकांत गायकवाड, प्रा. डॉ. योगेश माले, प्रा. डॉ. अनिता खंडागळे, प्रा. डॉ. पुरुषोत्तम मनगटे, प्रा. वंदना पाटील, प्रा. डॉ. गजानन चिट्टेवांड, प्रा. डॉ. संजय मगर, प्रा. डॉ. संजय वाकळे, प्रा. डॉ. यशवंत गाढे, प्रा. प्रतिभा आघाडे, प्रा. राहुल मोरे, अजिनाथ मनगटे, अनिल जंजाळ, कैलास पदमे, शिवाजी हाडे, दिलीप पवार, लक्ष्मण मोरे आदींसह विद्यार्थी उपस्थित होते.